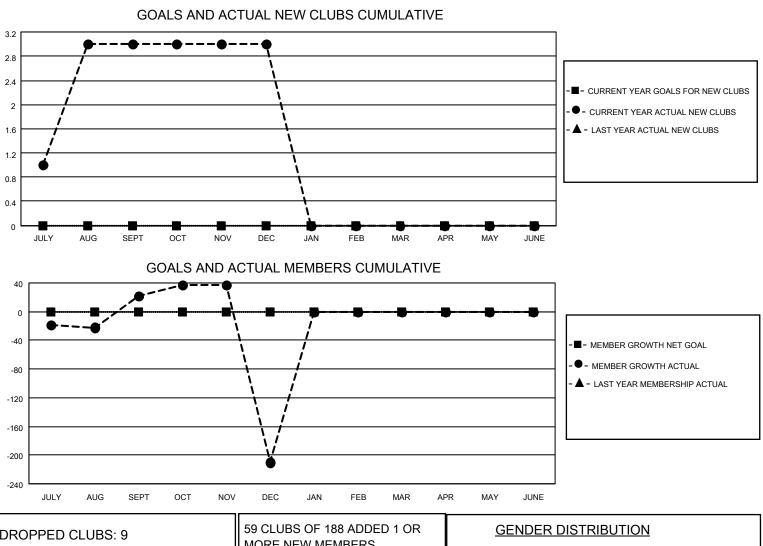

## LOCATION NEPAL

District 325 P

Results as of: 12/31/2022

| Clubs                 |               |           |               | Members               |                          |                         |                                                    |
|-----------------------|---------------|-----------|---------------|-----------------------|--------------------------|-------------------------|----------------------------------------------------|
| RESULTS FOR 2022-2023 |               |           |               | RESULTS FOR 2022-2023 |                          |                         |                                                    |
| QUARTER               | NEW CLUB GOAL | NEW CLUBS | DROPPED CLUBS | QUARTER               | EMBER GROWTH NET<br>GOAL | MEMBER GROWTH<br>ACTUAL | DROPPED<br>MEMBERS ACTUAL<br>(including transfers) |
| JULY/AUG/SEPT         | 0             | 3         | 2             | JULY/AUG/SEPT         | - 0                      | 228                     | 197                                                |
| OCT/NOV/DEC           | 0             | 0         | 7             | OCT/NOV/DEC           | 0                        | 66                      | 296                                                |
| JAN/FEB/MAR           | 0             | 0         | 0             | JAN/FEB/MAR           | 0                        | 0                       | 0                                                  |
| APR/MAY/JUNE          | 0             | 0         | 0             | APR/MAY/JUNE          | 0                        | 0                       | 0                                                  |

| DROPPED CLUBS: 9 |     | MORE NEW MEMBERS          |                           | 3,183 (71.92%) |  |
|------------------|-----|---------------------------|---------------------------|----------------|--|
|                  |     |                           | FEMALE                    | 1,243 (28.08%) |  |
| DROPPED MEMBERS  |     |                           | NON BINARY                | 0 (0.00%)      |  |
| DECEASED         | 5   |                           | PREFER NOT TO ANSWER      | 0 (0.00%)      |  |
| CLUB CANCELLED   | 169 | CLICK HERE FOR CUMULATIVE | TOTAL FAMILY UNIT MEMBERS | s 4,017        |  |
| OTHER            | 320 | MEMBERSHIP DATA           |                           |                |  |
| TOTAL            | 494 |                           | FAMILY MEMBERS PAYING HA  | LF DUES 2,783  |  |
|                  |     |                           |                           |                |  |